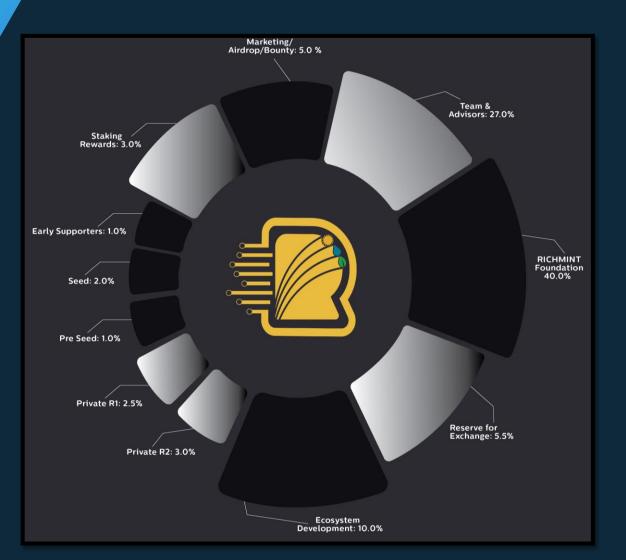

### **RICHMINT** utility token Allocation

•

- Richmint Foundation holds 40% tokens to support communities for <u>Global DAO-based</u> <u>solutions</u>.
- Ecosystem development: 10% tokens to develop a platform for RMW Use cases/tokenization.
- Adequate liquidity through Multiple Exchanges Listings.