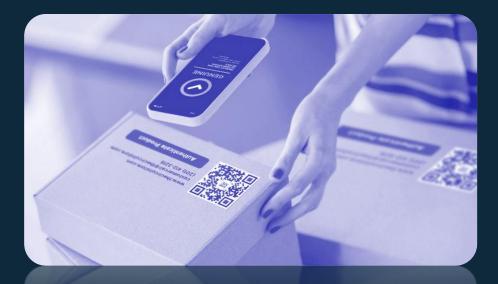

#### **PRODUCT AUTHENTICATION**

Product Authentication at every stage using Supply Chain and Distributed Ledger Solutions.

Integration with Secure QR codes/NFC tags for userfriendly customer verification.

Tamperproof QR codes secured by Cryptography to authenticate any product before purchase.

Counterfeit alarms and notifications to the team if any Fraudulent products have entered the Supply Chain.